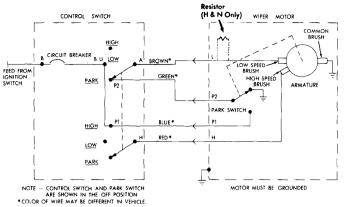

## 1977 Wiper/Washer Systems

Chrysler Corp. Non-Concealed Wiper with Two-Speed Motor Wiring Diagram

Chrysler Corp. Three-Speed Wiper System Wiring Diagram

Ford Motor Co. Non-Depressed Wiper System Wiring Diagram (Exc. Intermittent Wipers) Mustang, Granada and Monarch