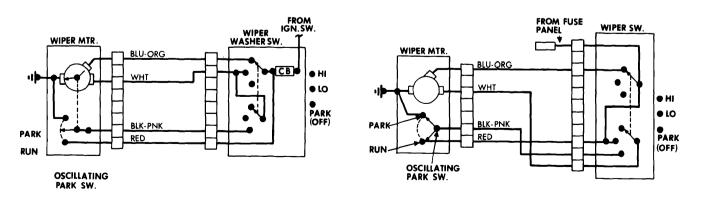

Ford Motor Co. Depressed Park Wiper System wiring Diagram (Exc. Intermittent Wipers) - LTD II, Cougar, Thunderbird, Ford, Mercury, Lincoln and Mark V

Ford Motor Co. Two-Speed Non-Depressed Intermittent Wiper System Wiring Diagram - Pinto, Bobcat, Maverick and Comet