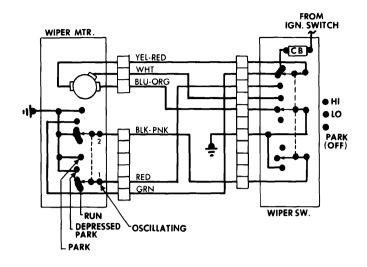

## 1977 Wiper/Washer Systems

Chrysler Corp. Non-Concealed Wiper with Two-Speed Motor Wiring Diagram

Chrysler Corp. Three-Speed Wiper System Wiring Diagram

Ford Motor Co. Non-Depressed Wiper System Wiring Diagram (Exc. Intermittent Wipers) Mustang, Granada and Monarch