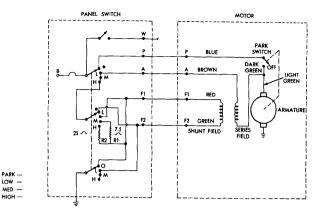

## 1977 Wiper/Washer Systems

Chrysler Corp. Non-Concealed Wiper with Two-Speed Motor Wiring Diagram

Chrysler Corp. Three-Speed Wiper System Wiring Diagram

Ford Motor Co. Non-Depressed Wiper System Wiring Diagram (Exc. Intermittent Wipers) Mustang, Granada and Monarch