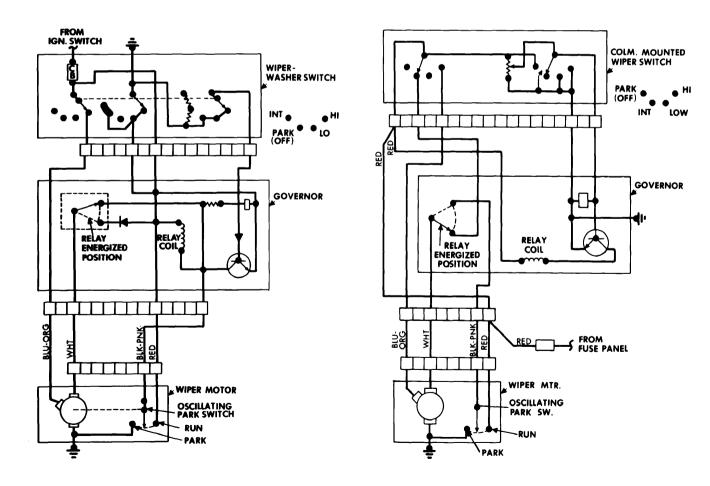

Ford Motor Co. Depressed Park Wiper System wiring Diagram (Exc. Intermittent Wipers) - LTD II, Cougar, Thunderbird, Ford, Mercury, Lincoln and Mark V

Ford Motor Co. Two-Speed Non-Depressed Intermittent Wiper System Wiring Diagram - Pinto, Bobcat, Maverick and Comet

Ford Motor Co. Two-Speed Non-Depressed Intermittent Wiper System Wiring Diagram - Mustang, Granada and Monarch

Ford Motor Co. Two-Speed Depressed Park Intermittent Wiper System Wiring Diagram - LTD II, Cougar, Thunderbird, Ford, Mercury, Lincoln and Mark V