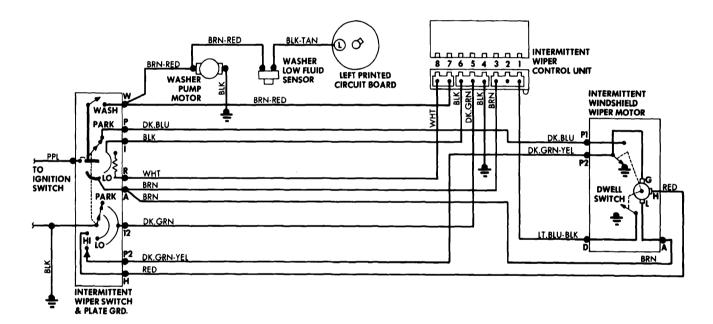

Ford Motor Co. Two-Speed Non-Depressed Intermittent Wiper System Wiring Diagram - Mustang, Granada and Monarch

Ford Motor Co. Two-Speed Depressed Park Intermittent Wiper System Wiring Diagram - LTD II, Cougar, Thunderbird, Ford, Mercury, Lincoln and Mark V