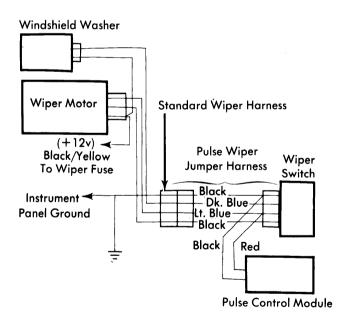

General Motors Round Motor Wiper System Wiring Diagram

General Motors Square Motor Wiper System Wiring Diagram

General Motors Pulse Control Wiper System Wiring Diagram