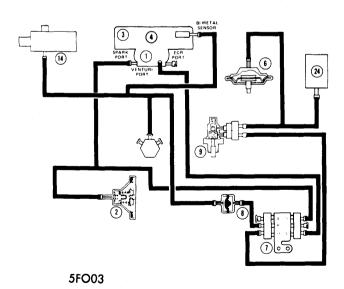

| VACUUM SYSTEM DIAGRAMS                                                 |              |                                                  |                      |            |  |  |
|------------------------------------------------------------------------|--------------|--------------------------------------------------|----------------------|------------|--|--|
| Vehicle                                                                | Transmission | Calibration                                      | Revision             | Illus. No. |  |  |
| 2300 cc 2-Bbl.                                                         |              |                                                  |                      |            |  |  |
| Pinto, Bobcat                                                          | Auto, Trans. | 5-1A                                             | R-2                  | 1, 2       |  |  |
| Mustana                                                                | Auto, Trans. | 5-1B                                             | R-O                  | 3, 4       |  |  |
| Pinto, Bobcat, Mustang                                                 | Auto, Trans. | 5-1P                                             | R-O                  | 5, 6       |  |  |
| Pinto, Pinto S.W., Bobcat, Mustang                                     | Man. Trans.  | 5-2A                                             | R-3                  | 7,8        |  |  |
| Pinto, Bobcat, Mustang                                                 | Man. Trans.  | 5-2N                                             | R-1                  | 9, 10      |  |  |
| 2800 cc 2-Bbl.                                                         |              |                                                  |                      |            |  |  |
| Mustang                                                                | Man. Trans.  | 5-3N                                             | R-1S                 | 11, 12     |  |  |
| Pinto                                                                  | Auto, Trans. | 5-4G                                             | R-40                 | 13         |  |  |
| Mustang                                                                | Auto, Trans. | 5-4G                                             | R-40S                | 13         |  |  |
| Pinto, Bobcat, Mustang                                                 | Auto. Trans. | 5-4N                                             | R-2, R-2S            | 14, 15     |  |  |
| 200" 1-Bbl.                                                            |              |                                                  |                      |            |  |  |
| Maverick, Comet, Granada, Monarch                                      | Man. Trans.  | 5-6G                                             | R-2                  | 16         |  |  |
| Maverick, Comet                                                        | Auto. Trans. | 5-7G                                             | R-4                  | 17, 18     |  |  |
| 250" 1-Bbl.                                                            |              | <del>                                     </del> | <del></del>          |            |  |  |
|                                                                        | Man. Trans.  | 5-8A                                             | 0202                 | 19, 20     |  |  |
| Maverick, Comet, Granada, Monarch<br>Maverick, Comet, Granada, Monarch | Man. Trans.  | 5-8G                                             | R-2, R-3<br>R-3, R-5 | 21, 22     |  |  |
| Maverick, Comet, Granada, Monarch                                      | Man. Trans.  | 5-8N                                             | R-3, R-3S            | 23, 24     |  |  |
| Mayerick, Comet, Granada, Monarch                                      | Auto, Trans. | 5-9A                                             | R-7                  | 25, 26     |  |  |
| Granada, Monarch                                                       | Auto, Trans. | 5-9G                                             | R-2                  | 27, 28     |  |  |
| Maverick, Comet, Granada, Monarch                                      | Auto. Trans. | 5-9N                                             | R-7, R-7S            | 29, 30     |  |  |
|                                                                        | Auto. Halis. | 3.914                                            | K-7, K-73            | 27,30      |  |  |
| 302" 2-Bbl.                                                            | l            |                                                  |                      | ١          |  |  |
| Maverick, Comet                                                        | Man. Trans.  | 5-10B                                            | R-3                  | 31         |  |  |
| Granada, Monarch                                                       | Man. Trans.  | 5-10G                                            | R-2                  | 32         |  |  |
| Mustang                                                                | Auto. Trans. | 5-11A                                            | R-2, R-2S            | 33, 34     |  |  |
| Maverick, Comet                                                        | Auto. Trans. | 5-11C                                            | R-0                  | 35         |  |  |
| Granada, Monarch                                                       | Auto. Trans. | 5-11G                                            | R-5                  | 36<br>37   |  |  |
| Mustang                                                                | Auto. Trans. | 5-11N                                            | R-4, R-4S            | 38         |  |  |
| Granada, Monarch<br>Maverick, Comet                                    | Auto. Trans. | 5-11P                                            | R-3, R-3S            | 36         |  |  |
| Maverick, Comet  Maverick, Comet                                       | Auto. Trans. | 5-11Q                                            | R-O                  | 40         |  |  |
|                                                                        | Auto. Trans. | 5-11Q                                            | R-0S                 | 40         |  |  |
| 351M" 2-Bbl.                                                           | 1            |                                                  |                      | ]          |  |  |
| Ford, Mercury, Torino, Cougar, Montego                                 | Auto. Trans. | 5-14H                                            | R-52E                | 41         |  |  |
| Ford, Torino, Montego, Cougar                                          | Auto. Trans. | 5-14H                                            | R-52ES,              |            |  |  |
| Fordisk Total Maria                                                    |              | 5                                                | R-53S                | 41         |  |  |
| Ford, Mercury, Torino, Montego, Cougar                                 | Auto. Trans. | 5-14P                                            | R-51                 | 41         |  |  |
| Ford, Mercury, Torino,                                                 | Auta Tanan   | 5 1 40                                           | DEIG                 | 1          |  |  |
| Montego, Cougar                                                        | Auto. Trans. | 5-14P                                            | R-51S,<br>R-53S      | 41         |  |  |
| 0.000                                                                  |              | <u> </u>                                         | K-333                | 4!         |  |  |
| 351W" 2-Bbl.                                                           |              |                                                  | 1                    | 10.10      |  |  |
| Granada, Monarch                                                       | Auto. Trans. | 5-12A                                            | R-5                  | 42, 43     |  |  |
| Torino, Montego                                                        | Auto. Trans. | 5-12G                                            | R-4                  | 44         |  |  |
| Torino, Montego, Cougar, Elite<br>Granada, Monarch                     | Auto. Trans. | 5-12G                                            | R-4S                 | 44         |  |  |
|                                                                        | Auto. Trans. | 5-12N                                            | R-5S                 | 45         |  |  |
| 400" 2-Bbl.                                                            |              |                                                  | _                    |            |  |  |
| Ford, Mercury, Torino, Montego, Cougar                                 | Auto. Trans. | 5-17G                                            | R-6                  | 46         |  |  |
| Torino, Montego, Cougar                                                | Auto. Trans. | 5-17G                                            | R-6S                 | 46         |  |  |
| Torino, Montego, Cougar                                                | Auto. Trans. | 5-17G                                            | R-11S                | 46         |  |  |
| Ford, Mercury, Torino,                                                 |              |                                                  | 1                    |            |  |  |
| Montego, Cougar                                                        | Auto. Trans. | 5-17N                                            | R-6                  | 47         |  |  |
| Ford, Mercury, Torino,                                                 |              |                                                  |                      | 1          |  |  |
| Montego, Cougar                                                        | Auto. Trans. | 5-17N                                            | R-8, R-8S            | 48         |  |  |

Tariffed numbers on Vacuum Diagrams are decoded as follows:

- 1 Carburetor
- 2 Distributor
- 3 Air Cleaner
- 4 Air Cleaner Duct & Valve
- 5 Retard Delay Valve
- 6 EGR Valve
- 7 Venturi Vacuum Amplifier
- 8 Vacuum Check Valve
- 9 EGR PVS
- 10 Delay Valve
- 11 Heat Control Valve PVS
- 12 Vacuum Solenoid

- 13 Cooling PVS
- 14 Thermactor Air By-Pass Valve
- 15 Thermactor Differential Vacuum Control Valve
- 16 Thermactor Air Pump
- 17 Vacuum Solenoid
- 18 Thermactor Air Supply Check Valve
- 19 Fuel Decel Valve
- 20 Low Speed Modulator
- 21 PCV Valve
- 22 Exhaust Heat Control Valve
- 23 Exhaust Heat Control Valve Bi-Metal (300" Only)
- 24 Vacuum Reservoir25 Fuel Separator
- 26 Fast Idle Speed

**VACUUM DIAGRAM NO. 1 (W/AC)** 

**VACUUM DIAGRAM NO. 2 (W/O AC)** 

5FO09

VACUUM DIAGRAM NO. 8 (W/O AC)