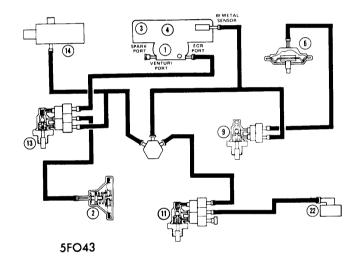

Tariffed numbers on Vacuum Diagrams are decoded as follows:

- 1 Carburetor
- 2 Distributor
- 3 Air Cleaner
- 4 Air Cleaner Duct & Valve
- 5 Retard Delay Valve
- 6 EGR Valve
- 7 Venturi Vacuum Amplifier
- 8 Vacuum Check Valve
- 9 EGR PVS
- 10 Delay Valve
- 11 Heat Control Valve PVS
- 12 Vacuum Solenoid

- 13 Cooling PVS
- 14 Thermactor Air By-Pass Valve
- 15 Thermactor Differential Vacuum Control Valve
- 16 Thermactor Air Pump
- 17 Vacuum Solenoid
- 18 Thermactor Air Supply Check Valve
- 19 Fuel Decel Valve
- 20 Low Speed Modulator
- 21 PCV Valve
- 22 Exhaust Heat Control Valve
- 23 Exhaust Heat Control Valve Bi-Metal (300" Only)
- 24 Vacuum Reservoir25 Fuel Separator
- 26 Fast Idle Speed

**VACUUM DIAGRAM NO. 40** 

**VACUUM DIAGRAM NO. 41** 

**VACUUM DIAGRAM NO. 42** 

**VACUUM DIAGRAM NO. 43** 

**VACUUM DIAGRAM NO. 44** 