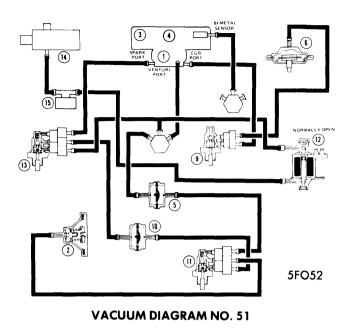

Tariffed numbers on Vacuum Diagrams are decoded as follows:

- 1 Carburetor
- 2 Distributor
- 3 Air Cleaner
- 4 Air Cleaner Duct & Valve
- 5 Retard Delay Valve
- 6 EGR Valve
- 7 Venturi Vacuum Amplifier
- 8 Vacuum Check Valve
- 9 EGR PVS
- 10 Delay Valve
- 11 Heat Control Valve PVS
- 12 Vacuum Solenoid

- 13 Cooling PVS
- 14 Thermactor Air By-Pass Valve
- 15 Thermactor Differential Vacuum Control Valve
- 16 Thermactor Air Pump
- 17 Vacuum Solenoid
- 18 Thermactor Air Supply Check Valve
- 19 Fuel Decel Valve
- 20 Low Speed Modulator
- 21 PCV Valve
- 22 Exhaust Heat Control Valve
- 23 Exhaust Heat Control Valve Bi-Metal (300" Only)
- 24 Vacuum Reservoir25 Fuel Separator
- 26 Fast Idle Speed