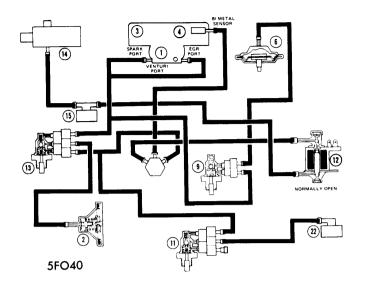

Tariffed numbers on Vacuum Diagrams are decoded as follows:

- 1 Carburetor
- 2 Distributor
- 3 Air Cleaner
- 4 Air Cleaner Duct & Valve
- 5 Retard Delay Valve
- 6 EGR Valve
- 7 Venturi Vacuum Amplifier
- 8 Vacuum Check Valve
- 9 EGR PVS
- 10 Delay Valve
- 11 Heat Control Valve PVS
- 12 Vacuum Solenoid

- 13 Cooling PVS
- 14 Thermactor Air By-Pass Valve
- 15 Thermactor Differential Vacuum Control Valve
- 16 Thermactor Air Pump
- 17 Vacuum Solenoid
- 18 Thermactor Air Supply Check Valve
- 19 Fuel Decel Valve
- 20 Low Speed Modulator
- 21 PCV Valve
- 22 Exhaust Heat Control Valve
- 23 Exhaust Heat Control Valve Bi-Metal (300" Only)
- 24 Vacuum Reservoir25 Fuel Separator
- 26 Fast Idle Speed

**VACUUM DIAGRAM NO. 40** 

**VACUUM DIAGRAM NO. 41** 

**VACUUM DIAGRAM NO. 42** 

**VACUUM DIAGRAM NO. 43** 

**VACUUM DIAGRAM NO. 44** 