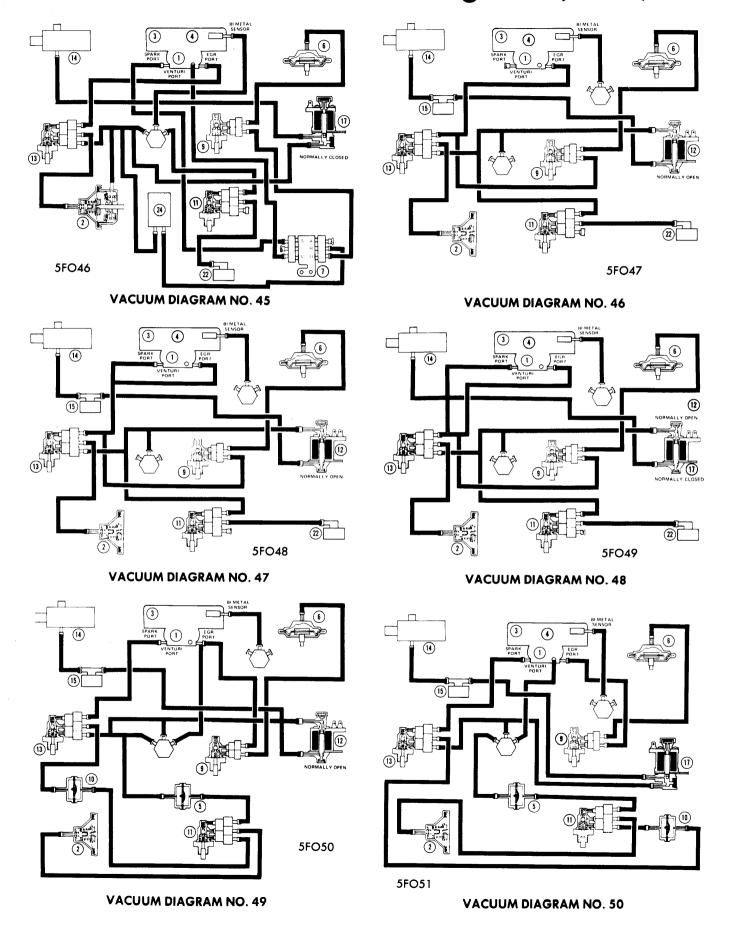

| VACUUM SYSTEM DIAGRAMS                                                 |              |                                                  |                      |            |  |  |
|------------------------------------------------------------------------|--------------|--------------------------------------------------|----------------------|------------|--|--|
| Vehicle                                                                | Transmission | Calibration                                      | Revision             | Illus. No. |  |  |
| 2300 cc 2-Bbl.                                                         |              |                                                  |                      |            |  |  |
| Pinto, Bobcat                                                          | Auto, Trans. | 5-1A                                             | R-2                  | 1, 2       |  |  |
| Mustana                                                                | Auto, Trans. | 5-1B                                             | R-O                  | 3, 4       |  |  |
| Pinto, Bobcat, Mustang                                                 | Auto, Trans. | 5-1P                                             | R-O                  | 5, 6       |  |  |
| Pinto, Pinto S.W., Bobcat, Mustang                                     | Man. Trans.  | 5-2A                                             | R-3                  | 7,8        |  |  |
| Pinto, Bobcat, Mustang                                                 | Man. Trans.  | 5-2N                                             | R-1                  | 9, 10      |  |  |
| 2800 cc 2-Bbl.                                                         |              |                                                  |                      |            |  |  |
| Mustang                                                                | Man. Trans.  | 5-3N                                             | R-1S                 | 11, 12     |  |  |
| Pinto                                                                  | Auto, Trans. | 5-4G                                             | R-40                 | 13         |  |  |
| Mustang                                                                | Auto, Trans. | 5-4G                                             | R-40S                | 13         |  |  |
| Pinto, Bobcat, Mustang                                                 | Auto. Trans. | 5-4N                                             | R-2, R-2S            | 14, 15     |  |  |
| 200" 1-Bbl.                                                            |              |                                                  |                      |            |  |  |
| Maverick, Comet, Granada, Monarch                                      | Man. Trans.  | 5-6G                                             | R-2                  | 16         |  |  |
| Maverick, Comet                                                        | Auto. Trans. | 5-7G                                             | R-4                  | 17, 18     |  |  |
| 250" 1-Bbl.                                                            |              | <del>                                     </del> | <del></del>          |            |  |  |
|                                                                        | Man. Trans.  | 5-8A                                             | 0202                 | 19, 20     |  |  |
| Maverick, Comet, Granada, Monarch<br>Maverick, Comet, Granada, Monarch | Man. Trans.  | 5-8G                                             | R-2, R-3<br>R-3, R-5 | 21, 22     |  |  |
| Maverick, Comet, Granada, Monarch                                      | Man. Trans.  | 5-8N                                             | R-3, R-3S            | 23, 24     |  |  |
| Mayerick, Comet, Granada, Monarch                                      | Auto, Trans. | 5-9A                                             | R-7                  | 25, 26     |  |  |
| Granada, Monarch                                                       | Auto, Trans. | 5-9G                                             | R-2                  | 27, 28     |  |  |
| Maverick, Comet, Granada, Monarch                                      | Auto. Trans. | 5-9N                                             | R-7, R-7S            | 29, 30     |  |  |
|                                                                        | Auto. Halis. | 3.914                                            | K-7, K-73            | 27,30      |  |  |
| 302" 2-Bbl.                                                            | l            |                                                  |                      | ١          |  |  |
| Maverick, Comet                                                        | Man. Trans.  | 5-10B                                            | R-3                  | 31         |  |  |
| Granada, Monarch                                                       | Man. Trans.  | 5-10G                                            | R-2                  | 32         |  |  |
| Mustang                                                                | Auto. Trans. | 5-11A                                            | R-2, R-2S            | 33, 34     |  |  |
| Maverick, Comet                                                        | Auto. Trans. | 5-11C                                            | R-0                  | 35         |  |  |
| Granada, Monarch                                                       | Auto. Trans. | 5-11G                                            | R-5                  | 36<br>37   |  |  |
| Mustang                                                                | Auto. Trans. | 5-11N                                            | R-4, R-4S            | 38         |  |  |
| Granada, Monarch<br>Maverick, Comet                                    | Auto. Trans. | 5-11P                                            | R-3, R-3S            | 36         |  |  |
| Maverick, Comet  Maverick, Comet                                       | Auto. Trans. | 5-11Q                                            | R-O                  | 40         |  |  |
|                                                                        | Auto. Trans. | 5-11Q                                            | R-0S                 | 40         |  |  |
| 351M" 2-Bbl.                                                           | 1            |                                                  |                      | ]          |  |  |
| Ford, Mercury, Torino, Cougar, Montego                                 | Auto. Trans. | 5-14H                                            | R-52E                | 41         |  |  |
| Ford, Torino, Montego, Cougar                                          | Auto. Trans. | 5-14H                                            | R-52ES,              |            |  |  |
| Fordisk Total Maria                                                    |              | 5                                                | R-53S                | 41         |  |  |
| Ford, Mercury, Torino, Montego, Cougar                                 | Auto. Trans. | 5-14P                                            | R-51                 | 41         |  |  |
| Ford, Mercury, Torino,                                                 | Auta Tanan   | 5 1 40                                           | DEIG                 | 1          |  |  |
| Montego, Cougar                                                        | Auto. Trans. | 5-14P                                            | R-51S,<br>R-53S      | 41         |  |  |
| 0.000                                                                  |              | <u> </u>                                         | K-333                | 4!         |  |  |
| 351W" 2-Bbl.                                                           |              |                                                  | 1                    | 10.10      |  |  |
| Granada, Monarch                                                       | Auto. Trans. | 5-12A                                            | R-5                  | 42, 43     |  |  |
| Torino, Montego                                                        | Auto. Trans. | 5-12G                                            | R-4                  | 44         |  |  |
| Torino, Montego, Cougar, Elite<br>Granada, Monarch                     | Auto. Trans. | 5-12G                                            | R-4S                 | 44         |  |  |
|                                                                        | Auto. Trans. | 5-12N                                            | R-5S                 | 45         |  |  |
| 400" 2-Bbl.                                                            |              |                                                  | _                    |            |  |  |
| Ford, Mercury, Torino, Montego, Cougar                                 | Auto. Trans. | 5-17G                                            | R-6                  | 46         |  |  |
| Torino, Montego, Cougar                                                | Auto. Trans. | 5-17G                                            | R-6S                 | 46         |  |  |
| Torino, Montego, Cougar                                                | Auto. Trans. | 5-17G                                            | R-11S                | 46         |  |  |
| Ford, Mercury, Torino,                                                 |              |                                                  | 1                    |            |  |  |
| Montego, Cougar                                                        | Auto. Trans. | 5-17N                                            | R-6                  | 47         |  |  |
| Ford, Mercury, Torino,                                                 |              |                                                  |                      | 1          |  |  |
| Montego, Cougar                                                        | Auto. Trans. | 5-17N                                            | R-8, R-8S            | 48         |  |  |

| VACUUM SYSTEM DIAGRAMS              |              |             |           |            |  |  |
|-------------------------------------|--------------|-------------|-----------|------------|--|--|
| Vehicle                             | Transmission | Calibration | Revision  | Illus. No. |  |  |
| 460" 4-Bbl.                         |              |             |           | -          |  |  |
| Ford, Mercury, Mercury P.I.         |              |             |           |            |  |  |
| Torino, Montego                     | Auto. Trans. | 5-19G       | R-6       | 49         |  |  |
| Ford, Mercury, Ford & Mercury P.I., | i            |             |           |            |  |  |
| Thunderbird, Mark IV, Lincoln       | Auto. Trans. | 5-19G       | R-6X      | 49         |  |  |
| Ford, Mercury, Torino,              |              |             |           |            |  |  |
| Montego, Cougar                     | Auto. Trans. | 5-19J       | R-6, R-6S | 49         |  |  |
| Ford, Mercury, Torino,              | ì            | 1           | -         |            |  |  |
| Montego, Cougar                     | Auto. Trans. | 5-19K       | R-6, R-6X | 49         |  |  |
| Torino, Montego, Cougar             | Auto. Trans. | 5-19N       | R-7       | 50         |  |  |
| Ford, Mercury, Ford & Mercury P.I., |              |             | *         |            |  |  |
| Thunderbird, Mark IV, Lincoln       | Auto. Trans. | 5-19N       | R-7X      | 51         |  |  |

Tariffed numbers on Vacuum Diagrams are decoded as follows:

- 1 Carburetor
- 2 Distributor
- 3 Air Cleaner
- 4 Air Cleaner Duct & Valve
- 5 Retard Delay Valve
- 6 EGR Valve
- 7 Venturi Vacuum Amplifier
- 8 Vacuum Check Valve
- 9 EGR PVS
- 10 Delay Valve
- 11 Heat Control Valve PVS
- 12 Vacuum Solenoid

- 13 Cooling PVS
- 14 Thermactor Air By-Pass Valve
- 15 Thermactor Differential Vacuum Control Valve
- 16 Thermactor Air Pump
- 17 Vacuum Solenoid
- 18 Thermactor Air Supply Check Valve
- 19 Fuel Decel Valve
- 20 Low Speed Modulator
- 21 PCV Valve
- 22 Exhaust Heat Control Valve
- 23 Exhaust Heat Control Valve Bi-Metal (300" Only)
- 24 Vacuum Reservoir25 Fuel Separator
- 26 Fast Idle Speed