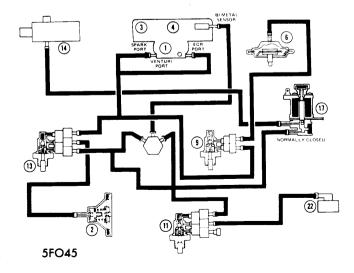

Tariffed numbers on Vacuum Diagrams are decoded as follows:

- 1 Carburetor
- 2 Distributor
- 3 Air Cleaner
- 4 Air Cleaner Duct & Valve
- 5 Retard Delay Valve
- 6 EGR Valve
- 7 Venturi Vacuum Amplifier
- 8 Vacuum Check Valve
- 9 EGR PVS
- 10 Delay Valve
- 11 Heat Control Valve PVS
- 12 Vacuum Solenoid

- 13 Cooling PVS
- 14 Thermactor Air By-Pass Valve
- 15 Thermactor Differential Vacuum Control Valve
- 16 Thermactor Air Pump
- 17 Vacuum Solenoid
- 18 Thermactor Air Supply Check Valve
- 19 Fuel Decel Valve
- 20 Low Speed Modulator
- 21 PCV Valve
- 22 Exhaust Heat Control Valve
- 23 Exhaust Heat Control Valve Bi-Metal (300" Only)
- 24 Vacuum Reservoir25 Fuel Separator
- 26 Fast Idle Speed

**VACUUM DIAGRAM NO. 40** 

**VACUUM DIAGRAM NO. 41** 

**VACUUM DIAGRAM NO. 42** 

**VACUUM DIAGRAM NO. 43** 

**VACUUM DIAGRAM NO. 44** 