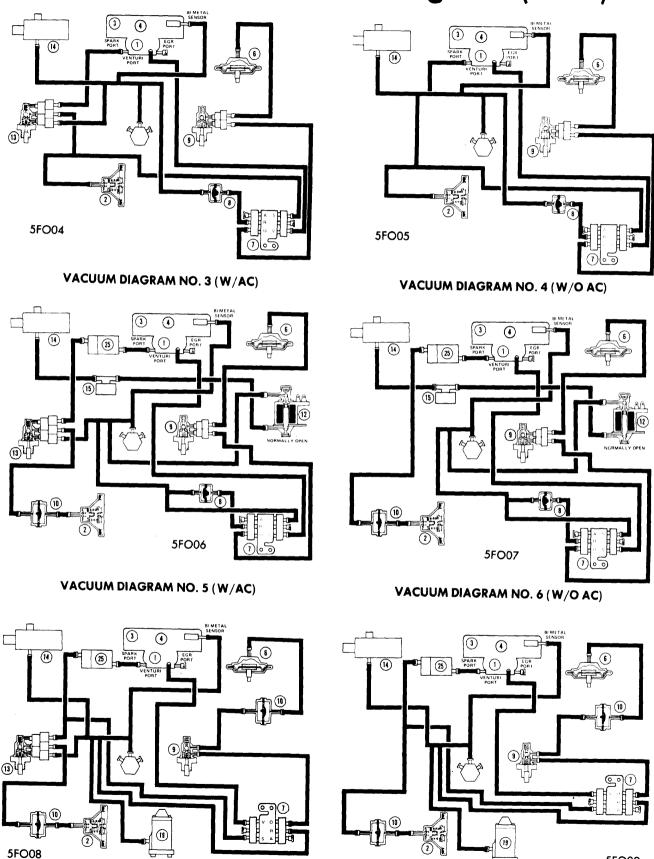

| VACUUM SYSTEM DIAGRAMS                                                 |              |                                                  |                      |            |  |  |
|------------------------------------------------------------------------|--------------|--------------------------------------------------|----------------------|------------|--|--|
| Vehicle                                                                | Transmission | Calibration                                      | Revision             | Illus. No. |  |  |
| 2300 cc 2-Bbl.                                                         |              |                                                  |                      |            |  |  |
| Pinto, Bobcat                                                          | Auto, Trans. | 5-1A                                             | R-2                  | 1, 2       |  |  |
| Mustana                                                                | Auto, Trans. | 5-1B                                             | R-O                  | 3, 4       |  |  |
| Pinto, Bobcat, Mustang                                                 | Auto, Trans. | 5-1P                                             | R-O                  | 5, 6       |  |  |
| Pinto, Pinto S.W., Bobcat, Mustang                                     | Man. Trans.  | 5-2A                                             | R-3                  | 7,8        |  |  |
| Pinto, Bobcat, Mustang                                                 | Man. Trans.  | 5-2N                                             | R-1                  | 9, 10      |  |  |
| 2800 cc 2-Bbl.                                                         |              |                                                  |                      |            |  |  |
| Mustang                                                                | Man. Trans.  | 5-3N                                             | R-1S                 | 11, 12     |  |  |
| Pinto                                                                  | Auto, Trans. | 5-4G                                             | R-40                 | 13         |  |  |
| Mustang                                                                | Auto, Trans. | 5-4G                                             | R-40S                | 13         |  |  |
| Pinto, Bobcat, Mustang                                                 | Auto. Trans. | 5-4N                                             | R-2, R-2S            | 14, 15     |  |  |
| 200" 1-Bbl.                                                            |              |                                                  |                      |            |  |  |
| Maverick, Comet, Granada, Monarch                                      | Man. Trans.  | 5-6G                                             | R-2                  | 16         |  |  |
| Maverick, Comet                                                        | Auto. Trans. | 5-7G                                             | R-4                  | 17, 18     |  |  |
| 250" 1-Bbl.                                                            |              | <del>                                     </del> | <del></del>          |            |  |  |
|                                                                        | Man. Trans.  | 5-8A                                             | 0202                 | 19, 20     |  |  |
| Maverick, Comet, Granada, Monarch<br>Maverick, Comet, Granada, Monarch | Man. Trans.  | 5-8G                                             | R-2, R-3<br>R-3, R-5 | 21, 22     |  |  |
| Maverick, Comet, Granada, Monarch                                      | Man. Trans.  | 5-8N                                             | R-3, R-3S            | 23, 24     |  |  |
| Mayerick, Comet, Granada, Monarch                                      | Auto, Trans. | 5-9A                                             | R-7                  | 25, 26     |  |  |
| Granada, Monarch                                                       | Auto, Trans. | 5-9G                                             | R-2                  | 27, 28     |  |  |
| Maverick, Comet, Granada, Monarch                                      | Auto. Trans. | 5-9N                                             | R-7, R-7S            | 29, 30     |  |  |
|                                                                        | Auto. Halis. | 3.914                                            | K-7, K-73            | 27,30      |  |  |
| 302" 2-Bbl.                                                            | l            |                                                  |                      | ١          |  |  |
| Maverick, Comet                                                        | Man. Trans.  | 5-10B                                            | R-3                  | 31         |  |  |
| Granada, Monarch                                                       | Man. Trans.  | 5-10G                                            | R-2                  | 32         |  |  |
| Mustang                                                                | Auto. Trans. | 5-11A                                            | R-2, R-2S            | 33, 34     |  |  |
| Maverick, Comet                                                        | Auto. Trans. | 5-11C                                            | R-0                  | 35         |  |  |
| Granada, Monarch                                                       | Auto. Trans. | 5-11G                                            | R-5                  | 36<br>37   |  |  |
| Mustang                                                                | Auto. Trans. | 5-11N                                            | R-4, R-4S            | 38         |  |  |
| Granada, Monarch<br>Maverick, Comet                                    | Auto. Trans. | 5-11P                                            | R-3, R-3S            | 36         |  |  |
| Maverick, Comet  Maverick, Comet                                       | Auto. Trans. | 5-11Q                                            | R-O                  | 40         |  |  |
|                                                                        | Auto. Trans. | 5-11Q                                            | R-0S                 | 40         |  |  |
| 351M" 2-Bbl.                                                           | 1            |                                                  |                      | ]          |  |  |
| Ford, Mercury, Torino, Cougar, Montego                                 | Auto. Trans. | 5-14H                                            | R-52E                | 41         |  |  |
| Ford, Torino, Montego, Cougar                                          | Auto. Trans. | 5-14H                                            | R-52ES,              |            |  |  |
| Fordisk Total Maria                                                    |              | 5                                                | R-53S                | 41         |  |  |
| Ford, Mercury, Torino, Montego, Cougar                                 | Auto. Trans. | 5-14P                                            | R-51                 | 41         |  |  |
| Ford, Mercury, Torino,                                                 | Auta Tanan   | 5 1 40                                           | DEIG                 | 1          |  |  |
| Montego, Cougar                                                        | Auto. Trans. | 5-14P                                            | R-51S,<br>R-53S      | 41         |  |  |
| 0.000                                                                  |              | <u> </u>                                         | K-333                | 4!         |  |  |
| 351W" 2-Bbl.                                                           |              |                                                  | 1                    | 10.10      |  |  |
| Granada, Monarch                                                       | Auto. Trans. | 5-12A                                            | R-5                  | 42, 43     |  |  |
| Torino, Montego                                                        | Auto. Trans. | 5-12G                                            | R-4                  | 44         |  |  |
| Torino, Montego, Cougar, Elite<br>Granada, Monarch                     | Auto. Trans. | 5-12G                                            | R-4S                 | 44         |  |  |
|                                                                        | Auto. Trans. | 5-12N                                            | R-5S                 | 45         |  |  |
| 400" 2-Bbl.                                                            |              |                                                  | _                    |            |  |  |
| Ford, Mercury, Torino, Montego, Cougar                                 | Auto. Trans. | 5-17G                                            | R-6                  | 46         |  |  |
| Torino, Montego, Cougar                                                | Auto. Trans. | 5-17G                                            | R-6S                 | 46         |  |  |
| Torino, Montego, Cougar                                                | Auto. Trans. | 5-17G                                            | R-11S                | 46         |  |  |
| Ford, Mercury, Torino,                                                 |              |                                                  | 1                    |            |  |  |
| Montego, Cougar                                                        | Auto. Trans. | 5-17N                                            | R-6                  | 47         |  |  |
| Ford, Mercury, Torino,                                                 |              |                                                  |                      | 1          |  |  |
| Montego, Cougar                                                        | Auto. Trans. | 5-17N                                            | R-8, R-8S            | 48         |  |  |

Tariffed numbers on Vacuum Diagrams are decoded as follows:

- 1 Carburetor
- 2 Distributor
- 3 Air Cleaner
- 4 Air Cleaner Duct & Valve
- 5 Retard Delay Valve
- 6 EGR Valve
- 7 Venturi Vacuum Amplifier
- 8 Vacuum Check Valve
- 9 EGR PVS
- 10 Delay Valve
- 11 Heat Control Valve PVS
- 12 Vacuum Solenoid

- 13 Cooling PVS
- 14 Thermactor Air By-Pass Valve
- 15 Thermactor Differential Vacuum Control Valve
- 16 Thermactor Air Pump
- 17 Vacuum Solenoid
- 18 Thermactor Air Supply Check Valve
- 19 Fuel Decel Valve
- 20 Low Speed Modulator
- 21 PCV Valve
- 22 Exhaust Heat Control Valve
- 23 Exhaust Heat Control Valve Bi-Metal (300" Only)
- 24 Vacuum Reservoir25 Fuel Separator
- 26 Fast Idle Speed

# 1975 EXHAUST EMISSION SYSTEMS Ford Motor Co. Vacuum Diagrams (Cont.)

VACUUM DIAGRAM NO. 7 (W/AC)

**VACUUM DIAGRAM NO. 9 (W/AC)** 

VACUUM DIAGRAM NO. 10 (W/O AC)

**VACUUM DIAGRAM NO. 11 (W/AC)** 

VACUUM DIAGRAM NO. 12 (W/O AC)