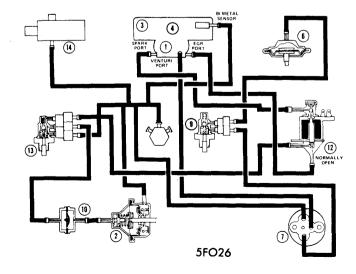

#### 3-150

**VACUUM DIAGRAM NO. 21 (W/AC)** 

**VACUUM DIAGRAM NO. 22 (W/O AC)** 

**VACUUM DIAGRAM NO. 23 (W/AC)** 

**VACUUM DIAGRAM NO. 24 (W/O AC)** 

**VACUUM DIAGRAM NO. 25 (W/AC)** 

**VACUUM DIAGRAM NO. 26 (W/O AC)** 

Tariffed numbers on Vacuum Diagrams are decoded as follows:

- 1 Carburetor
- 2 Distributor
- 3 Air Cleaner
- 4 Air Cleaner Duct & Valve
- 5 Retard Delay Valve
- 6 EGR Valve
- 7 Venturi Vacuum Amplifier
- 8 Vacuum Check Valve
- 9 EGR PVS
- 10 Delay Valve
- 11 Heat Control Valve PVS
- 12 Vacuum Solenoid

- 13 Cooling PVS
- 14 Thermactor Air By-Pass Valve
- 15 Thermactor Differential Vacuum Control Valve
- 16 Thermactor Air Pump
- 17 Vacuum Solenoid
- 18 Thermactor Air Supply Check Valve
- 19 Fuel Decel Valve
- 20 Low Speed Modulator
- 21 PCV Valve
- 22 Exhaust Heat Control Valve
- 23 Exhaust Heat Control Valve Bi-Metal (300" Only)
- 24 Vacuum Reservoir25 Fuel Separator
- 26 Fast Idle Speed