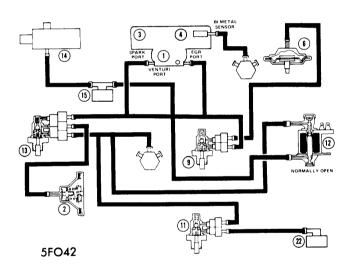

Tariffed numbers on Vacuum Diagrams are decoded as follows:

- 1 Carburetor
- 2 Distributor
- 3 Air Cleaner
- 4 Air Cleaner Duct & Valve
- 5 Retard Delay Valve
- 6 EGR Valve
- 7 Venturi Vacuum Amplifier
- 8 Vacuum Check Valve
- 9 EGR PVS
- 10 Delay Valve
- 11 Heat Control Valve PVS
- 12 Vacuum Solenoid

- 13 Cooling PVS
- 14 Thermactor Air By-Pass Valve
- 15 Thermactor Differential Vacuum Control Valve
- 16 Thermactor Air Pump
- 17 Vacuum Solenoid
- 18 Thermactor Air Supply Check Valve
- 19 Fuel Decel Valve
- 20 Low Speed Modulator
- 21 PCV Valve
- 22 Exhaust Heat Control Valve
- 23 Exhaust Heat Control Valve Bi-Metal (300" Only)
- 24 Vacuum Reservoir25 Fuel Separator
- 26 Fast Idle Speed

**VACUUM DIAGRAM NO. 40** 

**VACUUM DIAGRAM NO. 41** 

**VACUUM DIAGRAM NO. 42** 

**VACUUM DIAGRAM NO. 43** 

**VACUUM DIAGRAM NO. 44** 