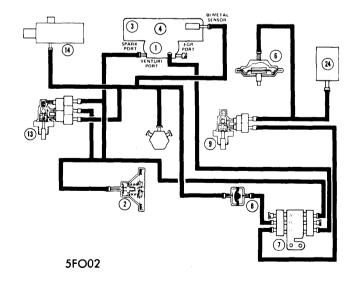

| VACUUM SYSTEM DIAGRAMS                                                 |              |                                                  |                      |            |  |  |
|------------------------------------------------------------------------|--------------|--------------------------------------------------|----------------------|------------|--|--|
| Vehicle                                                                | Transmission | Calibration                                      | Revision             | Illus. No. |  |  |
| 2300 cc 2-Bbl.                                                         |              |                                                  |                      |            |  |  |
| Pinto, Bobcat                                                          | Auto, Trans. | 5-1A                                             | R-2                  | 1, 2       |  |  |
| Mustana                                                                | Auto, Trans. | 5-1B                                             | R-O                  | 3, 4       |  |  |
| Pinto, Bobcat, Mustang                                                 | Auto, Trans. | 5-1P                                             | R-O                  | 5, 6       |  |  |
| Pinto, Pinto S.W., Bobcat, Mustang                                     | Man. Trans.  | 5-2A                                             | R-3                  | 7,8        |  |  |
| Pinto, Bobcat, Mustang                                                 | Man. Trans.  | 5-2N                                             | R-1                  | 9, 10      |  |  |
| 2800 cc 2-Bbl.                                                         |              |                                                  |                      |            |  |  |
| Mustang                                                                | Man. Trans.  | 5-3N                                             | R-1S                 | 11, 12     |  |  |
| Pinto                                                                  | Auto, Trans. | 5-4G                                             | R-40                 | 13         |  |  |
| Mustang                                                                | Auto, Trans. | 5-4G                                             | R-40S                | 13         |  |  |
| Pinto, Bobcat, Mustang                                                 | Auto. Trans. | 5-4N                                             | R-2, R-2S            | 14, 15     |  |  |
| 200" 1-Bbl.                                                            |              |                                                  |                      |            |  |  |
| Maverick, Comet, Granada, Monarch                                      | Man. Trans.  | 5-6G                                             | R-2                  | 16         |  |  |
| Maverick, Comet                                                        | Auto. Trans. | 5-7G                                             | R-4                  | 17, 18     |  |  |
| 250" 1-Bbl.                                                            |              | <del>                                     </del> | <del></del>          |            |  |  |
|                                                                        | Man. Trans.  | 5-8A                                             | 0202                 | 19, 20     |  |  |
| Maverick, Comet, Granada, Monarch<br>Maverick, Comet, Granada, Monarch | Man. Trans.  | 5-8G                                             | R-2, R-3<br>R-3, R-5 | 21, 22     |  |  |
| Maverick, Comet, Granada, Monarch                                      | Man. Trans.  | 5-8N                                             | R-3, R-3S            | 23, 24     |  |  |
| Mayerick, Comet, Granada, Monarch                                      | Auto, Trans. | 5-9A                                             | R-7                  | 25, 26     |  |  |
| Granada, Monarch                                                       | Auto, Trans. | 5-9G                                             | R-2                  | 27, 28     |  |  |
| Maverick, Comet, Granada, Monarch                                      | Auto. Trans. | 5-9N                                             | R-7, R-7S            | 29, 30     |  |  |
|                                                                        | Auto. Halis. | 3.914                                            | K-7, K-73            | 27,30      |  |  |
| 302" 2-Bbl.                                                            | l            |                                                  |                      | ١          |  |  |
| Maverick, Comet                                                        | Man. Trans.  | 5-10B                                            | R-3                  | 31         |  |  |
| Granada, Monarch                                                       | Man. Trans.  | 5-10G                                            | R-2                  | 32         |  |  |
| Mustang                                                                | Auto. Trans. | 5-11A                                            | R-2, R-2S            | 33, 34     |  |  |
| Maverick, Comet                                                        | Auto. Trans. | 5-11C                                            | R-0                  | 35         |  |  |
| Granada, Monarch                                                       | Auto. Trans. | 5-11G                                            | R-5                  | 36<br>37   |  |  |
| Mustang                                                                | Auto. Trans. | 5-11N                                            | R-4, R-4S            | 38         |  |  |
| Granada, Monarch<br>Maverick, Comet                                    | Auto. Trans. | 5-11P                                            | R-3, R-3S            | 36         |  |  |
| Maverick, Comet  Maverick, Comet                                       | Auto. Trans. | 5-11Q                                            | R-O                  | 40         |  |  |
|                                                                        | Auto. Trans. | 5-11Q                                            | R-0S                 | 40         |  |  |
| 351M" 2-Bbl.                                                           | 1            |                                                  |                      | ]          |  |  |
| Ford, Mercury, Torino, Cougar, Montego                                 | Auto. Trans. | 5-14H                                            | R-52E                | 41         |  |  |
| Ford, Torino, Montego, Cougar                                          | Auto. Trans. | 5-14H                                            | R-52ES,              |            |  |  |
| Fordisk Total Maria                                                    |              | 5                                                | R-53S                | 41         |  |  |
| Ford, Mercury, Torino, Montego, Cougar                                 | Auto. Trans. | 5-14P                                            | R-51                 | 41         |  |  |
| Ford, Mercury, Torino,                                                 | Auta Tanan   | 5 1 40                                           | DEIG                 | 1          |  |  |
| Montego, Cougar                                                        | Auto. Trans. | 5-14P                                            | R-51S,<br>R-53S      | 41         |  |  |
| 0.000                                                                  |              | <u> </u>                                         | K-333                | 4!         |  |  |
| 351W" 2-Bbl.                                                           |              |                                                  | 1                    | 10.10      |  |  |
| Granada, Monarch                                                       | Auto. Trans. | 5-12A                                            | R-5                  | 42, 43     |  |  |
| Torino, Montego                                                        | Auto. Trans. | 5-12G                                            | R-4                  | 44         |  |  |
| Torino, Montego, Cougar, Elite<br>Granada, Monarch                     | Auto. Trans. | 5-12G                                            | R-4S                 | 44         |  |  |
|                                                                        | Auto. Trans. | 5-12N                                            | R-5S                 | 45         |  |  |
| 400" 2-Bbl.                                                            |              |                                                  | _                    |            |  |  |
| Ford, Mercury, Torino, Montego, Cougar                                 | Auto. Trans. | 5-17G                                            | R-6                  | 46         |  |  |
| Torino, Montego, Cougar                                                | Auto. Trans. | 5-17G                                            | R-6S                 | 46         |  |  |
| Torino, Montego, Cougar                                                | Auto. Trans. | 5-17G                                            | R-11S                | 46         |  |  |
| Ford, Mercury, Torino,                                                 |              |                                                  | 1                    |            |  |  |
| Montego, Cougar                                                        | Auto. Trans. | 5-17N                                            | R-6                  | 47         |  |  |
| Ford, Mercury, Torino,                                                 |              |                                                  |                      | 1          |  |  |
| Montego, Cougar                                                        | Auto. Trans. | 5-17N                                            | R-8, R-8S            | 48         |  |  |

Tariffed numbers on Vacuum Diagrams are decoded as follows:

- 1 Carburetor
- 2 Distributor
- 3 Air Cleaner
- 4 Air Cleaner Duct & Valve
- 5 Retard Delay Valve
- 6 EGR Valve
- 7 Venturi Vacuum Amplifier
- 8 Vacuum Check Valve
- 9 EGR PVS
- 10 Delay Valve
- 11 Heat Control Valve PVS
- 12 Vacuum Solenoid

- 13 Cooling PVS
- 14 Thermactor Air By-Pass Valve
- 15 Thermactor Differential Vacuum Control Valve
- 16 Thermactor Air Pump
- 17 Vacuum Solenoid
- 18 Thermactor Air Supply Check Valve
- 19 Fuel Decel Valve
- 20 Low Speed Modulator
- 21 PCV Valve
- 22 Exhaust Heat Control Valve
- 23 Exhaust Heat Control Valve Bi-Metal (300" Only)
- 24 Vacuum Reservoir25 Fuel Separator
- 26 Fast Idle Speed

**VACUUM DIAGRAM NO. 1 (W/AC)** 

**VACUUM DIAGRAM NO. 2 (W/O AC)** 

5FO09

VACUUM DIAGRAM NO. 8 (W/O AC)