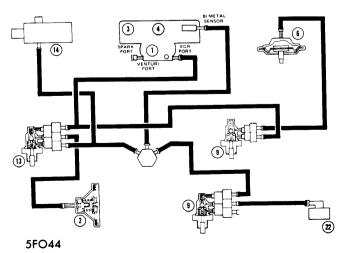

Tariffed numbers on Vacuum Diagrams are decoded as follows:

- 1 Carburetor
- 2 Distributor
- 3 Air Cleaner
- 4 Air Cleaner Duct & Valve
- 5 Retard Delay Valve
- 6 EGR Valve
- 7 Venturi Vacuum Amplifier
- 8 Vacuum Check Valve
- 9 EGR PVS
- 10 Delay Valve
- 11 Heat Control Valve PVS
- 12 Vacuum Solenoid

- 13 Cooling PVS
- 14 Thermactor Air By-Pass Valve
- 15 Thermactor Differential Vacuum Control Valve
- 16 Thermactor Air Pump
- 17 Vacuum Solenoid
- 18 Thermactor Air Supply Check Valve
- 19 Fuel Decel Valve
- 20 Low Speed Modulator
- 21 PCV Valve
- 22 Exhaust Heat Control Valve
- 23 Exhaust Heat Control Valve Bi-Metal (300" Only)
- 24 Vacuum Reservoir25 Fuel Separator
- 26 Fast Idle Speed

**VACUUM DIAGRAM NO. 40** 

**VACUUM DIAGRAM NO. 41** 

**VACUUM DIAGRAM NO. 42** 

**VACUUM DIAGRAM NO. 43** 

**VACUUM DIAGRAM NO. 44** 