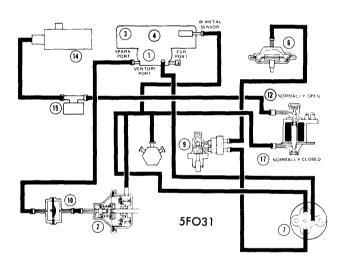

Tariffed numbers on Vacuum Diagrams are decoded as follows:

- 1 Carburetor
- 2 Distributor
- 3 Air Cleaner
- 4 Air Cleaner Duct & Valve
- 5 Retard Delay Valve
- 6 EGR Valve
- 7 Venturi Vacuum Amplifier
- 8 Vacuum Check Valve
- 9 EGR PVS
- 10 Delay Valve
- 11 Heat Control Valve PVS
- 12 Vacuum Solenoid

- 13 Cooling PVS
- 14 Thermactor Air By-Pass Valve
- 15 Thermactor Differential Vacuum Control Valve
- 16 Thermactor Air Pump
- 17 Vacuum Solenoid
- 18 Thermactor Air Supply Check Valve
- 19 Fuel Decel Valve
- 20 Low Speed Modulator
- 21 PCV Valve
- 22 Exhaust Heat Control Valve
- 23 Exhaust Heat Control Valve Bi-Metal (300" Only)
- 24 Vacuum Reservoir25 Fuel Separator
- 26 Fast Idle Speed

**VACUUM DIAGRAM NO. 13** 

**VACUUM DIAGRAM NO. 14** 

VACUUM DIAGRAM NO. 15

**VACUUM DIAGRAM NO. 16** 

**VACUUM DIAGRAM NO. 17 (W/AC)** 

**VACUUM DIAGRAM NO. 18 (W/O AC)** 

**VACUUM DIAGRAM NO. 19 (W/AC)** 