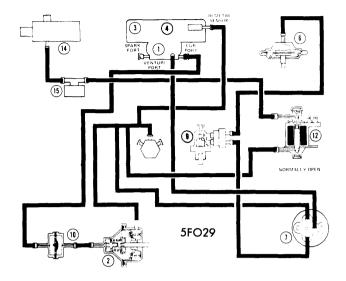

#### 3-150

**VACUUM DIAGRAM NO. 21 (W/AC)** 

**VACUUM DIAGRAM NO. 22 (W/O AC)** 

**VACUUM DIAGRAM NO. 23 (W/AC)** 

**VACUUM DIAGRAM NO. 24 (W/O AC)** 

**VACUUM DIAGRAM NO. 25 (W/AC)** 

**VACUUM DIAGRAM NO. 26 (W/O AC)** 

Tariffed numbers on Vacuum Diagrams are decoded as follows:

- 1 Carburetor
- 2 Distributor
- 3 Air Cleaner
- 4 Air Cleaner Duct & Valve
- 5 Retard Delay Valve
- 6 EGR Valve
- 7 Venturi Vacuum Amplifier
- 8 Vacuum Check Valve
- 9 EGR PVS
- 10 Delay Valve
- 11 Heat Control Valve PVS
- 12 Vacuum Solenoid

- 13 Cooling PVS
- 14 Thermactor Air By-Pass Valve
- 15 Thermactor Differential Vacuum Control Valve
- 16 Thermactor Air Pump
- 17 Vacuum Solenoid
- 18 Thermactor Air Supply Check Valve
- 19 Fuel Decel Valve
- 20 Low Speed Modulator
- 21 PCV Valve
- 22 Exhaust Heat Control Valve
- 23 Exhaust Heat Control Valve Bi-Metal (300" Only)
- 24 Vacuum Reservoir25 Fuel Separator
- 26 Fast Idle Speed