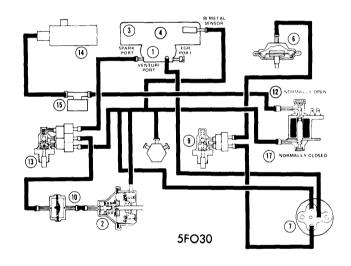

Tariffed numbers on Vacuum Diagrams are decoded as follows:

- 1 Carburetor
- 2 Distributor
- 3 Air Cleaner
- 4 Air Cleaner Duct & Valve
- 5 Retard Delay Valve
- 6 EGR Valve
- 7 Venturi Vacuum Amplifier
- 8 Vacuum Check Valve
- 9 EGR PVS
- 10 Delay Valve
- 11 Heat Control Valve PVS
- 12 Vacuum Solenoid

- 13 Cooling PVS
- 14 Thermactor Air By-Pass Valve
- 15 Thermactor Differential Vacuum Control Valve
- 16 Thermactor Air Pump
- 17 Vacuum Solenoid
- 18 Thermactor Air Supply Check Valve
- 19 Fuel Decel Valve
- 20 Low Speed Modulator
- 21 PCV Valve
- 22 Exhaust Heat Control Valve
- 23 Exhaust Heat Control Valve Bi-Metal (300" Only)
- 24 Vacuum Reservoir25 Fuel Separator
- 26 Fast Idle Speed

**VACUUM DIAGRAM NO. 13** 

**VACUUM DIAGRAM NO. 14** 

VACUUM DIAGRAM NO. 15

**VACUUM DIAGRAM NO. 16** 

**VACUUM DIAGRAM NO. 17 (W/AC)** 

**VACUUM DIAGRAM NO. 18 (W/O AC)** 

**VACUUM DIAGRAM NO. 19 (W/AC)** 