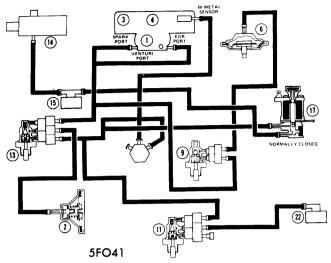

Tariffed numbers on Vacuum Diagrams are decoded as follows:

- 1 Carburetor
- 2 Distributor
- 3 Air Cleaner
- 4 Air Cleaner Duct & Valve
- 5 Retard Delay Valve
- 6 EGR Valve
- 7 Venturi Vacuum Amplifier
- 8 Vacuum Check Valve
- 9 EGR PVS
- 10 Delay Valve
- 11 Heat Control Valve PVS
- 12 Vacuum Solenoid

- 13 Cooling PVS
- 14 Thermactor Air By-Pass Valve
- 15 Thermactor Differential Vacuum Control Valve
- 16 Thermactor Air Pump
- 17 Vacuum Solenoid
- 18 Thermactor Air Supply Check Valve
- 19 Fuel Decel Valve
- 20 Low Speed Modulator
- 21 PCV Valve
- 22 Exhaust Heat Control Valve
- 23 Exhaust Heat Control Valve Bi-Metal (300" Only)
- 24 Vacuum Reservoir25 Fuel Separator
- 26 Fast Idle Speed

**VACUUM DIAGRAM NO. 40** 

**VACUUM DIAGRAM NO. 41** 

**VACUUM DIAGRAM NO. 42** 

**VACUUM DIAGRAM NO. 43** 

**VACUUM DIAGRAM NO. 44** 