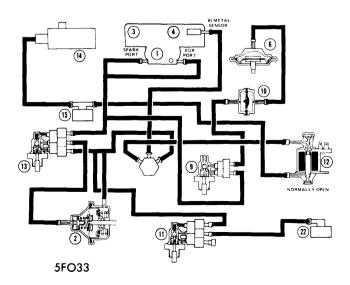

Tariffed numbers on Vacuum Diagrams are decoded as follows:

- 1 Carburetor
- 2 Distributor
- 3 Air Cleaner
- 4 Air Cleaner Duct & Valve
- 5 Retard Delay Valve
- 6 EGR Valve
- 7 Venturi Vacuum Amplifier
- 8 Vacuum Check Valve
- 9 EGR PVS
- 10 Delay Valve
- 11 Heat Control Valve PVS
- 12 Vacuum Solenoid

- 13 Cooling PVS
- 14 Thermactor Air By-Pass Valve
- 15 Thermactor Differential Vacuum Control Valve
- 16 Thermactor Air Pump
- 17 Vacuum Solenoid
- 18 Thermactor Air Supply Check Valve
- 19 Fuel Decel Valve
- 20 Low Speed Modulator
- 21 PCV Valve
- 22 Exhaust Heat Control Valve
- 23 Exhaust Heat Control Valve Bi-Metal (300" Only)
- 24 Vacuum Reservoir25 Fuel Separator
- 26 Fast Idle Speed

**VACUUM DIAGRAM NO. 13** 

**VACUUM DIAGRAM NO. 14** 

VACUUM DIAGRAM NO. 15

**VACUUM DIAGRAM NO. 16** 

**VACUUM DIAGRAM NO. 17 (W/AC)** 

**VACUUM DIAGRAM NO. 18 (W/O AC)** 

**VACUUM DIAGRAM NO. 19 (W/AC)** 