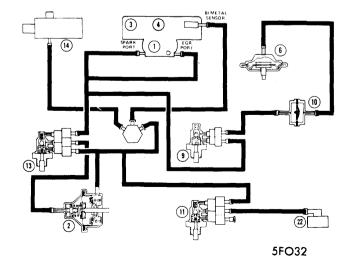

Tariffed numbers on Vacuum Diagrams are decoded as follows:

- 1 Carburetor
- 2 Distributor
- 3 Air Cleaner
- 4 Air Cleaner Duct & Valve
- 5 Retard Delay Valve
- 6 EGR Valve
- 7 Venturi Vacuum Amplifier
- 8 Vacuum Check Valve
- 9 EGR PVS
- 10 Delay Valve
- 11 Heat Control Valve PVS
- 12 Vacuum Solenoid

- 13 Cooling PVS
- 14 Thermactor Air By-Pass Valve
- 15 Thermactor Differential Vacuum Control Valve
- 16 Thermactor Air Pump
- 17 Vacuum Solenoid
- 18 Thermactor Air Supply Check Valve
- 19 Fuel Decel Valve
- 20 Low Speed Modulator
- 21 PCV Valve
- 22 Exhaust Heat Control Valve
- 23 Exhaust Heat Control Valve Bi-Metal (300" Only)
- 24 Vacuum Reservoir25 Fuel Separator
- 26 Fast Idle Speed

**VACUUM DIAGRAM NO. 13** 

**VACUUM DIAGRAM NO. 14** 

VACUUM DIAGRAM NO. 15

**VACUUM DIAGRAM NO. 16** 

**VACUUM DIAGRAM NO. 17 (W/AC)** 

**VACUUM DIAGRAM NO. 18 (W/O AC)** 

**VACUUM DIAGRAM NO. 19 (W/AC)** 