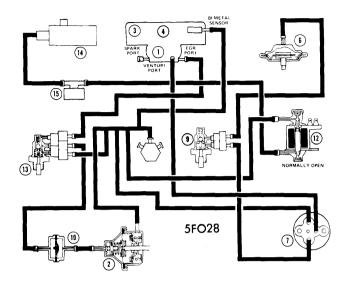

#### 3-150

**VACUUM DIAGRAM NO. 21 (W/AC)** 

**VACUUM DIAGRAM NO. 22 (W/O AC)** 

**VACUUM DIAGRAM NO. 23 (W/AC)** 

**VACUUM DIAGRAM NO. 24 (W/O AC)** 

**VACUUM DIAGRAM NO. 25 (W/AC)** 

**VACUUM DIAGRAM NO. 26 (W/O AC)** 

Tariffed numbers on Vacuum Diagrams are decoded as follows:

- 1 Carburetor
- 2 Distributor
- 3 Air Cleaner
- 4 Air Cleaner Duct & Valve
- 5 Retard Delay Valve
- 6 EGR Valve
- 7 Venturi Vacuum Amplifier
- 8 Vacuum Check Valve
- 9 EGR PVS
- 10 Delay Valve
- 11 Heat Control Valve PVS
- 12 Vacuum Solenoid

- 13 Cooling PVS
- 14 Thermactor Air By-Pass Valve
- 15 Thermactor Differential Vacuum Control Valve
- 16 Thermactor Air Pump
- 17 Vacuum Solenoid
- 18 Thermactor Air Supply Check Valve
- 19 Fuel Decel Valve
- 20 Low Speed Modulator
- 21 PCV Valve
- 22 Exhaust Heat Control Valve
- 23 Exhaust Heat Control Valve Bi-Metal (300" Only)
- 24 Vacuum Reservoir25 Fuel Separator
- 26 Fast Idle Speed