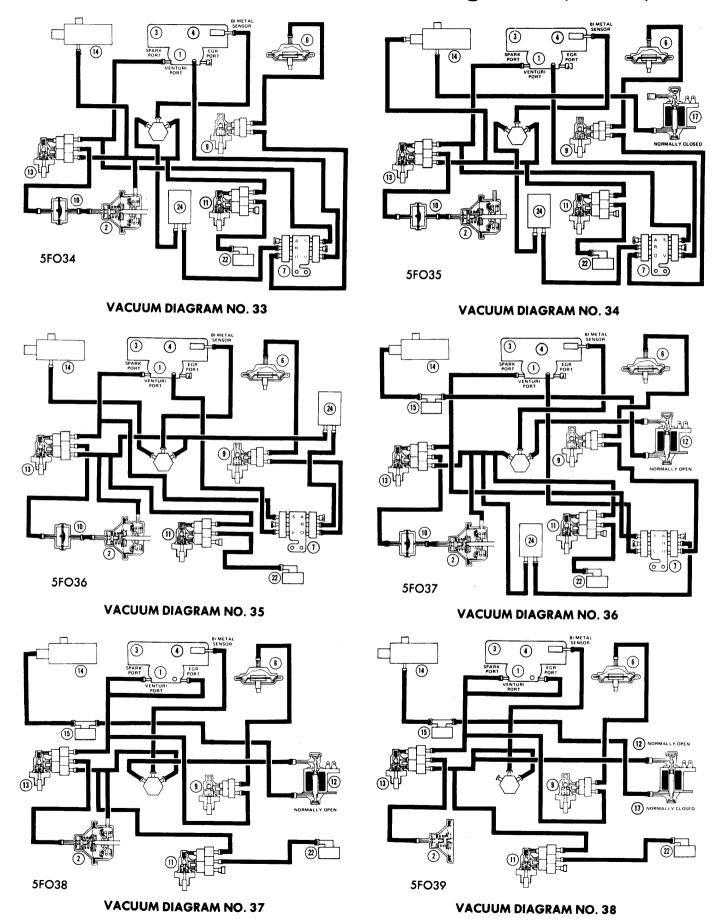

Tariffed numbers on Vacuum Diagrams are decoded as follows:

- 1 Carburetor
- 2 Distributor
- 3 Air Cleaner
- 4 Air Cleaner Duct & Valve
- 5 Retard Delay Valve
- 6 EGR Valve
- 7 Venturi Vacuum Amplifier
- 8 Vacuum Check Valve
- 9 EGR PVS
- 10 Delay Valve
- 11 Heat Control Valve PVS
- 12 Vacuum Solenoid

- 13 Cooling PVS
- 14 Thermactor Air By-Pass Valve
- 15 Thermactor Differential Vacuum Control Valve
- 16 Thermactor Air Pump
- 17 Vacuum Solenoid
- 18 Thermactor Air Supply Check Valve
- 19 Fuel Decel Valve
- 20 Low Speed Modulator
- 21 PCV Valve
- 22 Exhaust Heat Control Valve
- 23 Exhaust Heat Control Valve Bi-Metal (300" Only)
- 24 Vacuum Reservoir25 Fuel Separator
- 26 Fast Idle Speed

**VACUUM DIAGRAM NO. 27 (W/AC)** 

VACUUM DIAGRAM NO. 28 (W/O AC)

**VACUUM DIAGRAM NO. 29 (W/AC)** 

VACUUM DIAGRAM NO. 30 (W/O AC)

**VACUUM DIAGRAM NO. 31** 

**VACUUM DIAGRAM NO. 32** 

**VACUUM DIAGRAM NO. 39** 