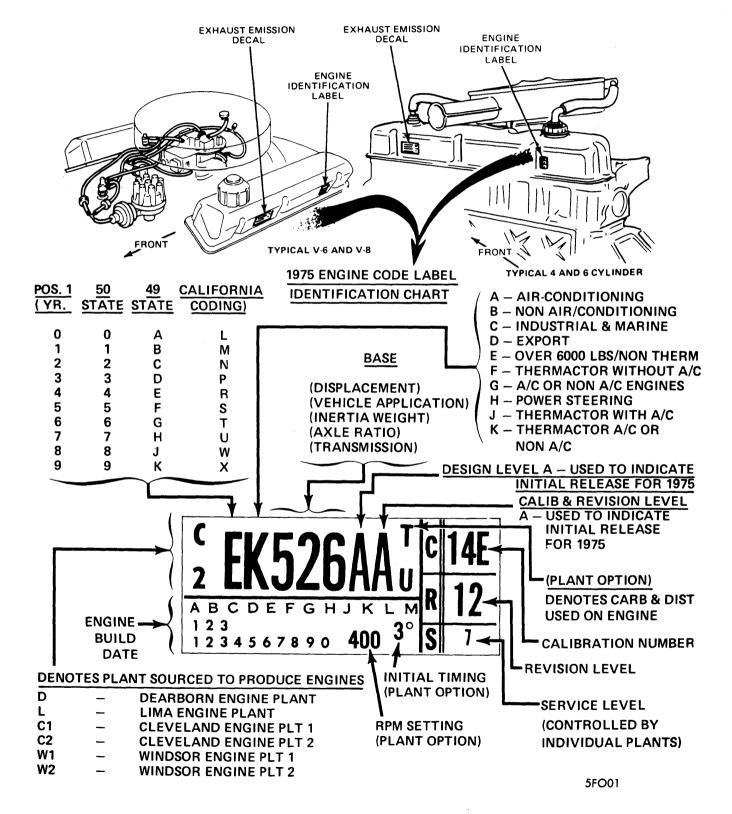

To find correct vacuum diagram usage, refer to engine identification label (not colored exhaust emission decal). Label is located at rear of left rocker cover on V6 or V8 engines or left side rear on four and six cylinder engines. Determine calibra-

tion and revision (see illustration). Using following table; match model, engine, transmission, calibration and revision level to determine illustration number of vacuum diagram to be used.

1975 ENGINE CODE LABEL