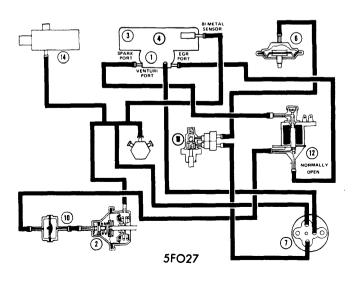

#### 3-150

**VACUUM DIAGRAM NO. 21 (W/AC)** 

**VACUUM DIAGRAM NO. 22 (W/O AC)** 

**VACUUM DIAGRAM NO. 23 (W/AC)** 

**VACUUM DIAGRAM NO. 24 (W/O AC)** 

**VACUUM DIAGRAM NO. 25 (W/AC)** 

**VACUUM DIAGRAM NO. 26 (W/O AC)** 

Tariffed numbers on Vacuum Diagrams are decoded as follows:

- 1 Carburetor
- 2 Distributor
- 3 Air Cleaner
- 4 Air Cleaner Duct & Valve
- 5 Retard Delay Valve
- 6 EGR Valve
- 7 Venturi Vacuum Amplifier
- 8 Vacuum Check Valve
- 9 EGR PVS
- 10 Delay Valve
- 11 Heat Control Valve PVS
- 12 Vacuum Solenoid

- 13 Cooling PVS
- 14 Thermactor Air By-Pass Valve
- 15 Thermactor Differential Vacuum Control Valve
- 16 Thermactor Air Pump
- 17 Vacuum Solenoid
- 18 Thermactor Air Supply Check Valve
- 19 Fuel Decel Valve
- 20 Low Speed Modulator
- 21 PCV Valve
- 22 Exhaust Heat Control Valve
- 23 Exhaust Heat Control Valve Bi-Metal (300" Only)
- 24 Vacuum Reservoir25 Fuel Separator
- 26 Fast Idle Speed